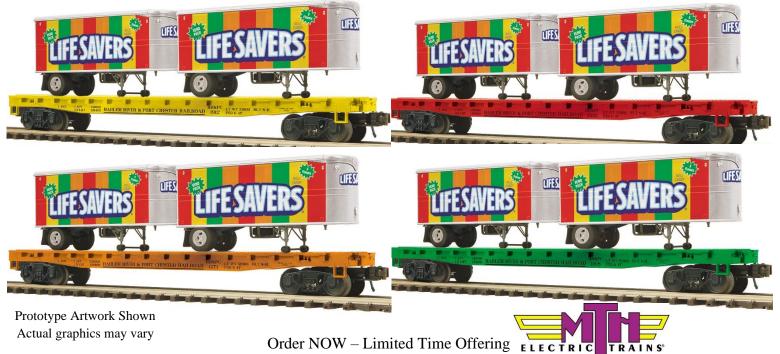

## LifeSavers Pup Trailers on Flatcar

Metropolitan Division TCA

MTH Premier Harlem River & Port Chester Railroad Flatcar in 4 different flavors (colors) with LifeSavers Pup Trailers. Limited quantity of each color. Pick your color flatcar; save by letting us pick the flatcar color for you; save even more by getting all 4. You can also order online and pay with your credit card or PayPal. Go to <u>www.METCA.org</u>

## **PayPal** Available exclusively from METCA Division.

Quantities are fixed. Limited reservations remain. Delivery 3<sup>rd</sup> Quarter 2022.

| First Com                                                                                                                                                                                   | ne-First Served. Only limited quan    | tities will be made. Order       | early, avoid disap                    | pointment. |               |                                                                       |          |  |  |  |  |
|---------------------------------------------------------------------------------------------------------------------------------------------------------------------------------------------|---------------------------------------|----------------------------------|---------------------------------------|------------|---------------|-----------------------------------------------------------------------|----------|--|--|--|--|
| All check                                                                                                                                                                                   | s or money orders must be in U.S.     | funds. <u>Make checks payabl</u> | e to METCA.                           |            |               |                                                                       |          |  |  |  |  |
| Questions                                                                                                                                                                                   | s? Email: <u>DivisionCar@METCA.or</u> | g To see other cars offered      | visit <u>www.MET(</u>                 | CA.org     | reiten Ar     |                                                                       |          |  |  |  |  |
| Mail to:                                                                                                                                                                                    | MTH Harlem River Flat Car             | Your cancelled check wi          | l be your only rec                    | eipt.      |               |                                                                       |          |  |  |  |  |
|                                                                                                                                                                                             | c/o Stuart Rankin                     | Please return the belo           | e return the below form with payment. |            |               |                                                                       |          |  |  |  |  |
|                                                                                                                                                                                             | 6 Packard Drive                       |                                  | Due 3 <sup>rd</sup> Quarter 2         | 022.       |               |                                                                       |          |  |  |  |  |
|                                                                                                                                                                                             | Middletown, NJ 07748                  |                                  | Please print clea                     | arly. Est  | ablished 1961 |                                                                       |          |  |  |  |  |
| cut here                  |                                       |                                  |                                       |            | cut here      |                                                                       |          |  |  |  |  |
| Jia                                                                                                                                                                                         | FREE                                  |                                  |                                       |            |               |                                                                       |          |  |  |  |  |
| • SHIPPING • I would like to pick my flatcar color (indicate color below) at \$99 ea \$                                                                                                     |                                       |                                  |                                       |            |               |                                                                       |          |  |  |  |  |
| I would like Yellow; Red; Green; Orange flatcar<br>I would like LifeSavers TOFC Car(s) and METCA can pick color at \$89 ea \$<br>I would like LifeSavers TOFC Car(s) 4-Packs at \$349 ea \$ |                                       |                                  |                                       |            |               |                                                                       |          |  |  |  |  |
|                                                                                                                                                                                             |                                       |                                  |                                       |            |               | Alaska, Hawaii, and Canada extra shipping (include \$10 per order) \$ |          |  |  |  |  |
|                                                                                                                                                                                             |                                       |                                  |                                       |            |               |                                                                       | Total \$ |  |  |  |  |
| Name                                                                                                                                                                                        |                                       | TCA #                            |                                       |            |               |                                                                       |          |  |  |  |  |
| Address                                                                                                                                                                                     |                                       | Phone No                         |                                       |            |               |                                                                       |          |  |  |  |  |
| City                                                                                                                                                                                        |                                       | State                            | Zip+4                                 |            |               |                                                                       |          |  |  |  |  |
| Email Ac                                                                                                                                                                                    | ddress                                |                                  |                                       | (WEB)      |               |                                                                       |          |  |  |  |  |